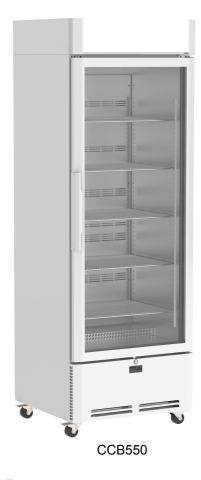

Maintenance Free Condenser

90mm Heavy Duty Brake & Swivel Castors

Precision's Bottom Mount Glass Door Merchandiser
Cabinets are designed to be the perfect refrigerated
marketing tool. Whether you are displaying dairy
products, food, bottled or canned drinks, beer, wine,
or even flowers, these cabinets are sure to increase
sales. Products will not only be stored at the perfect
temperature, but will also be enhanced with our low
energy consumption LED interior lighting system.
Exterior light boxes are also available for further
promotional opportunities.