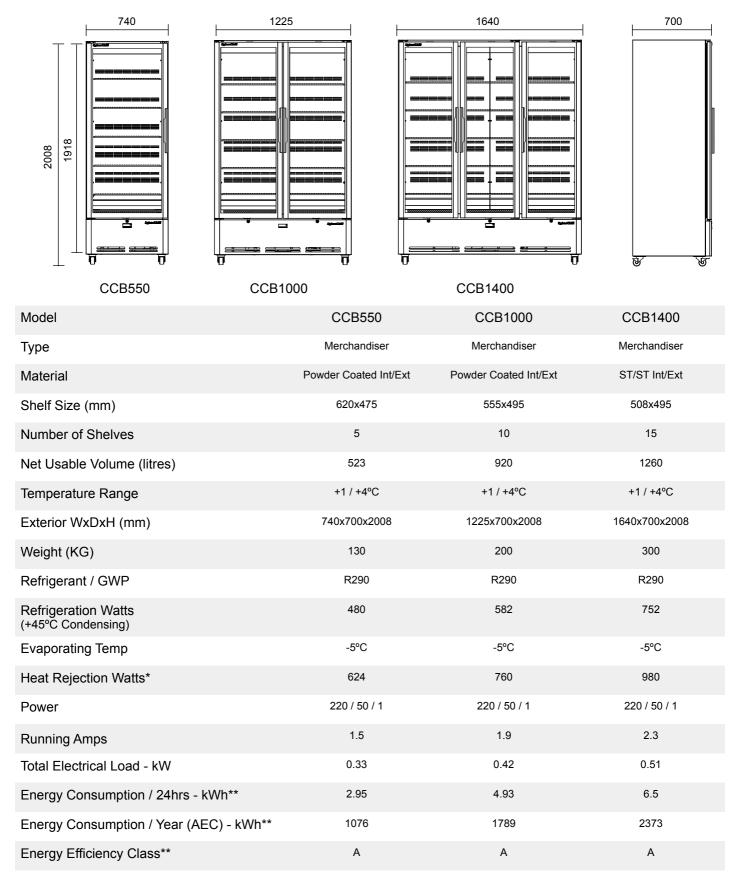

## MERCHANDISER CABINETS BOTTOM MOUNT

<sup>\*</sup> Heat Rejection is taken at the listed evaporating and condensing condition. Watts is calculated by taking the total power of the cabinet.

We are constantly innovating and improving our products. Please always check our website for the most up-to-date version of this spec sheet

<sup>\*\*</sup> Tested to ISO 23953 GEMS Class: M1