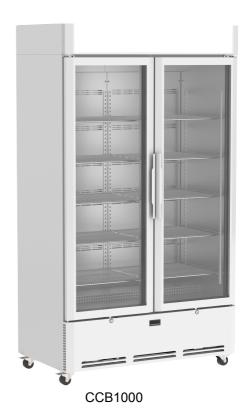

Maintenance Free Condenser

90mm Heavy Duty Brake & Swivel Castors

Precision's Bottom Mount Glass Door Merchandiser
Cabinets are designed to be the perfect refrigerated
marketing tool. Whether you are displaying dairy
products, food, bottled or canned drinks, beer, wine,
or even flowers, these cabinets are sure to increase
sales. Products will not only be stored at the perfect
temperature, but will also be enhanced with our low
energy consumption LED interior lighting system.
Exterior light boxes are also available for further
promotional opportunities.